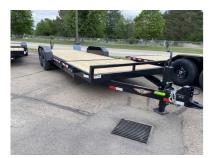

## 2022 H and H Trailer 82 x 18' + 6' Flatbed

| Stock#: T2623                                                                      | VIN#: 5JWGT2427NN572765 | Year: 2022            |
|------------------------------------------------------------------------------------|-------------------------|-----------------------|
| Manufacturer: H and H Trailer                                                      | Width: 82" or 6'10"     | Length: 288" or 24'0" |
| Color: BLACK                                                                       | Axle Capacity: 0.00     |                       |
| URL: https://dinsdaletrailers.com/2022-h-and-h-trailer-82-x-18-6-flatbed-ffDm.html |                         |                       |