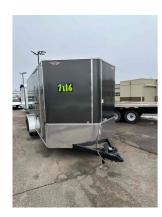

## 2024 H&H 7' x 16' Enclosed Trailer

| Stock#: T2934                        | VIN#: 5JWTC1627RN593935                    | Year: 2024            |
|--------------------------------------|--------------------------------------------|-----------------------|
| Manufacturer: H and H Trailer        | Width: 84" or 7'0"                         | Length: 192" or 16'0" |
| GVWR: 7000                           | Color: CHARCOAL                            | #Axles: 2             |
| Axle Capacity: 3500.00               |                                            |                       |
| URL: https://dinsdaletrailers.com/20 | <br>024-h-h-7-x-16-enclosed-trailer-BjUp.h | tml                   |